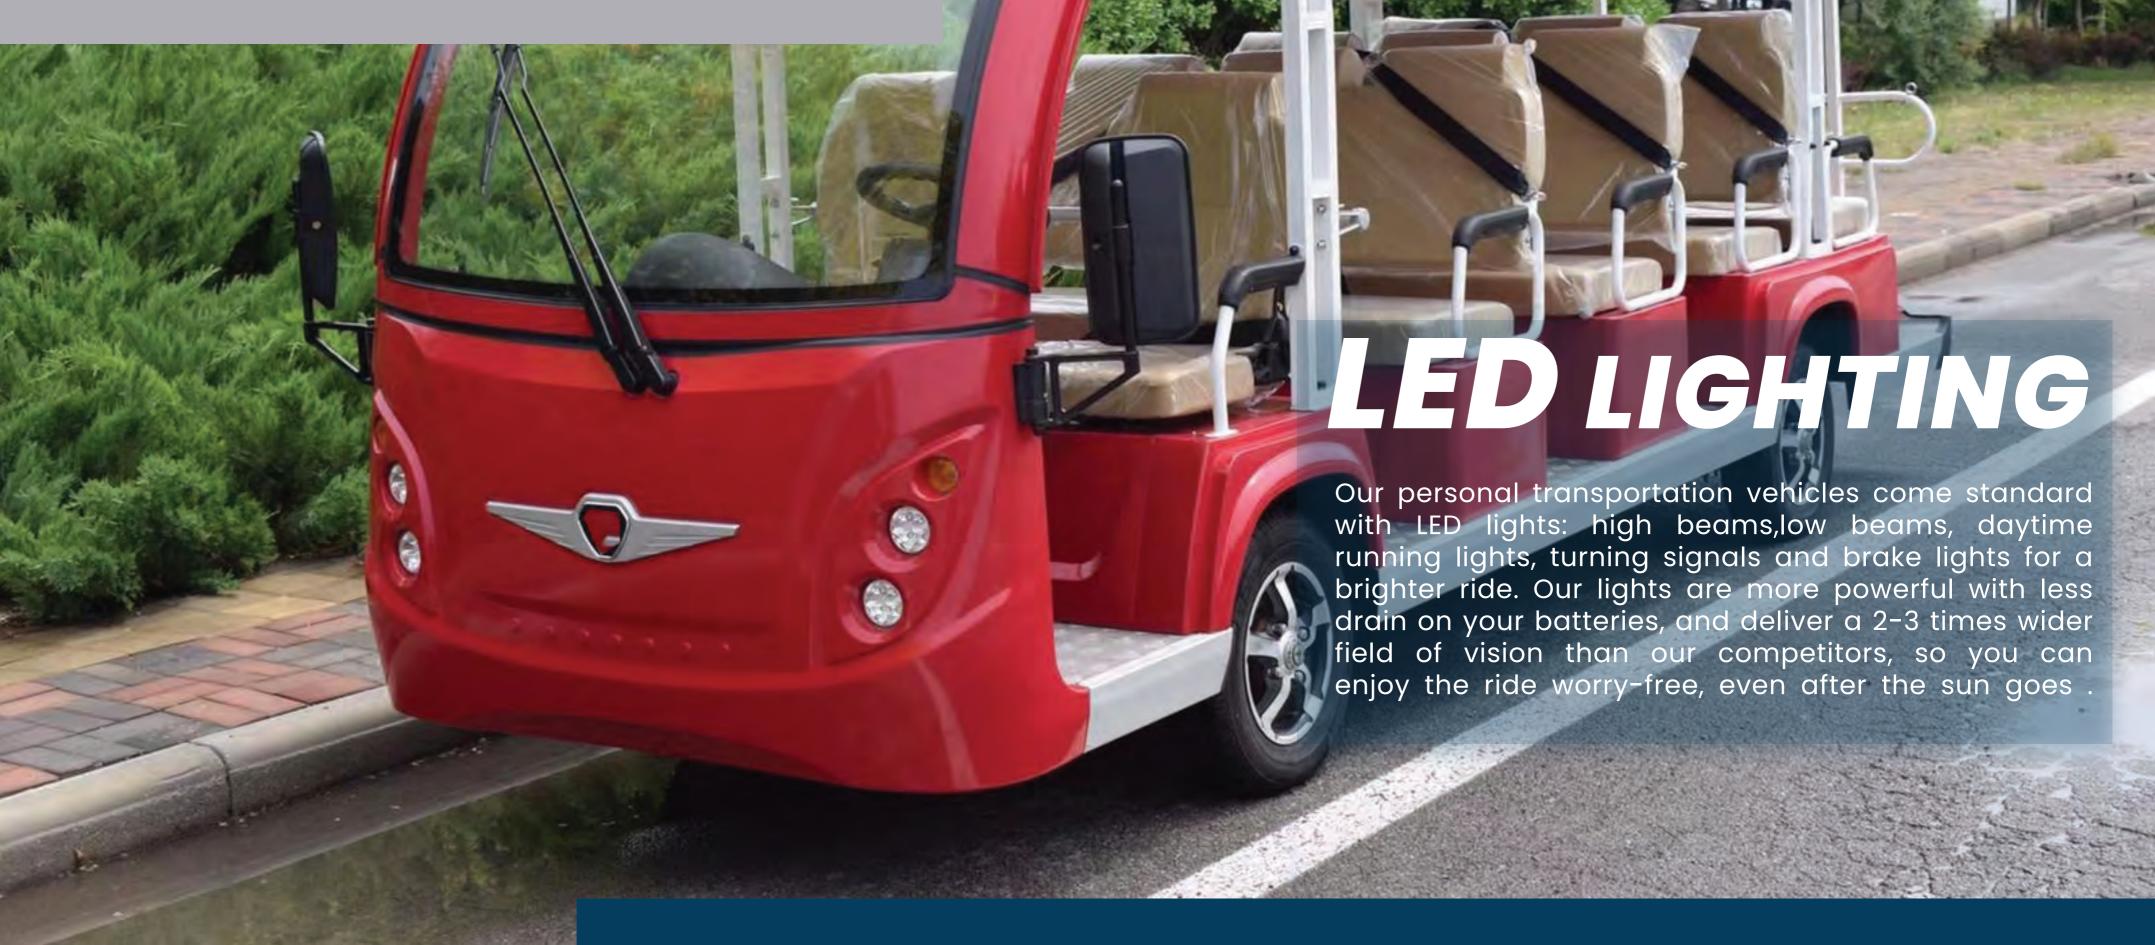

HIGH BEAM-LOW BEAM-DAYTIME RUNNING

4

WHEEL

14" ALLOY WHEEL RIMS WITH COLOR MATCHING

5

INJECTION MOULDED CANOPY

UNIQUELY RESISTANT TO THE ELEMENTS AND WILL NOT RUST OR CORRODE OVER TIME 6

IUKAGE

**FOG LIGHTS** 

Custom Fog Lights by Fog lights reduce glare and illuminate the road right in front of your vehicle

**CANOPY** 

Provides protection against the sun and rain. Its color is consistent with the vehicle body.