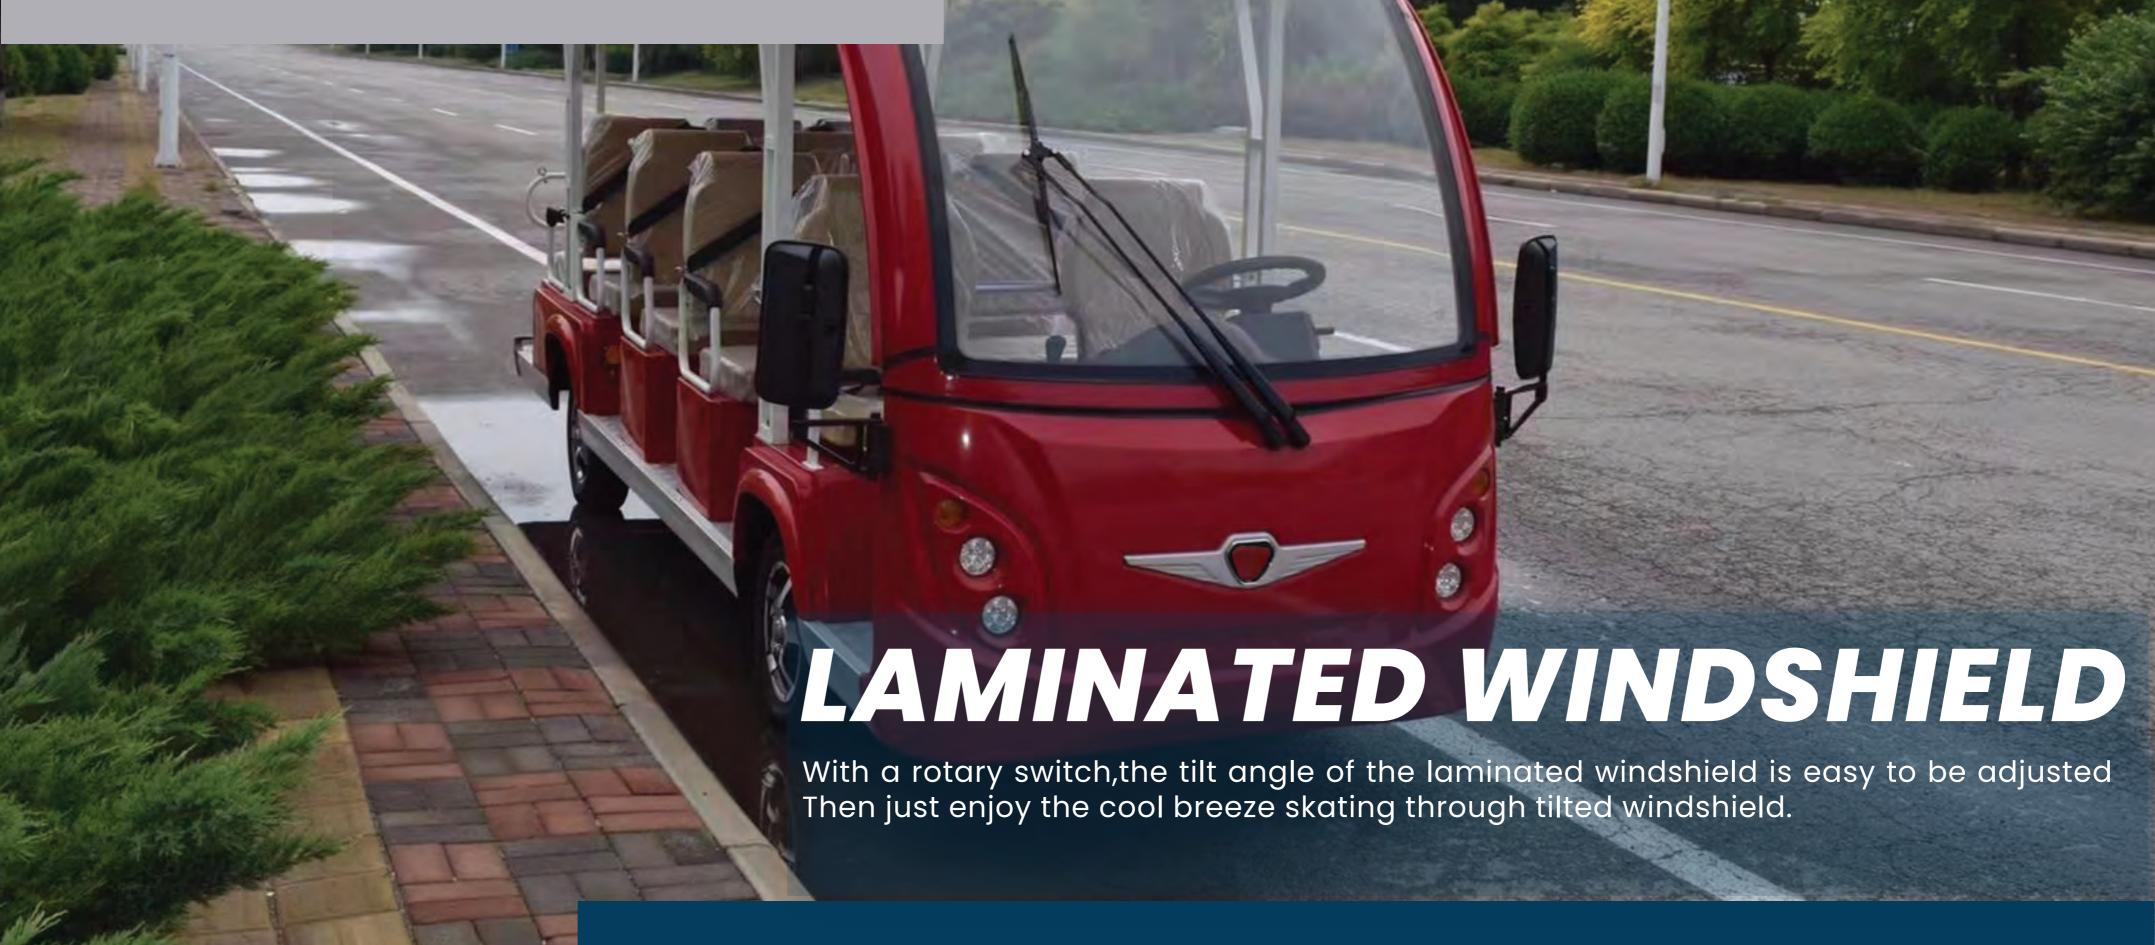

# FEATURES

Pedals

Integrating acceleration, brake and parking together. Braking distance is adjustable.

2

LAMINATED WINDSHIELD

UNIQUELY RESISTANT TO THE ELEMENTS AND WILL NOT RUST OR CORRODE OVER TIME 3

LED HEADLIGHTS