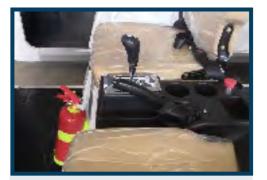

#### 1-SEAT SLIDE BAR

Move the seats forward or backward.

#### 3-RETATABLE ARMREST

It can rotate in 90 degree and provide an ergonomic support for your cantilever elbows.

#### 2-BACKREST TILT

Adjust the tilt angle of the backrest. (Customized Feature)

#### **4-SAFETY BELT**

with three-point safety belts in the front seats and two-point safety belts in the rear seats. (Customized Feature)