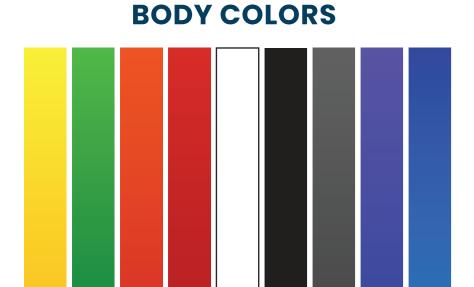

obile devices.



**FOG LIGHTS** 

Custom Fog Lights by Fog lights reduce glare and illuminate the road right in front of your vehicle



**CANOPY** 

Provides protection against the sun and rain. Its color is consistent with the vehicle body.



#### 1-SEAT SLIDE BAR

Move the seats forward or backward.

#### 3-RETATABLE ARMREST

It can rotate in 90 degree and provide an ergonomic support for your cantilever elbows.

#### 2-BACKREST TILT

Adjust the tilt angle of the backrest. (Customized Feature)

#### **4-SAFETY BELT**

with three-point safety belts in the front seats and two-point safety belts in the rear seats. (Customized Feature)

### **CUSTOMIZE**



**Luxury Chair** 



**Music Player** 



Solar Panels



**Battery Tray** 



6-8-12 Volt batteries



Adaptation

# COLOR OPTIONS





# DIMENSIONS

|                                                           |                                                                            |                  |                                      | Pov | /er                                         |                  |                                                                                    |                 |                      |
|-----------------------------------------------------------|----------------------------------------------------------------------------|------------------|--------------------------------------|-----|---------------------------------------------|------------------|------------------------------------------------------------------------------------|-----------------|------------------