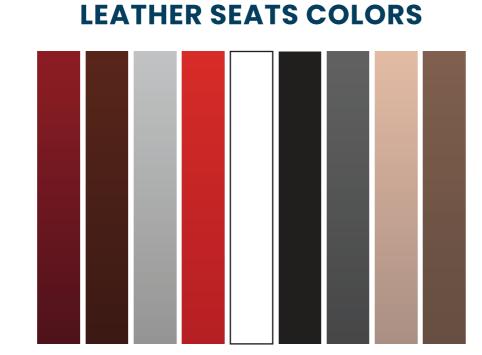

ile devices.



**FOG LIGHTS** 

Custom Fog Lights by Fog lights reduce glare and illuminate the road right in front of your vehicle



**CANOPY** 

Provides protection against the sun and rain. Its color is consistent with the vehicle body.



#### 1-SEAT SLIDE BAR

Move the seats forward or backward.

#### 3-RETATABLE ARMREST

It can rotate in 90 degree and provide an ergonomic support for your cantilever elbows.

#### 2-BACKREST TILT

Adjust the tilt angle of the backrest. (Customized Feature)

#### **4-SAFETY BELT**

with three-point safety belts in the front seats and two-point safety belts in the rear seats. (Customized Feature)

### **CUSTOMIZE**



**Luxury Chair** 



**Music Player** 



Solar Panels



**Battery Tray** 



6-8-12 Volt batteries



Adaptation

# COLOR OPTIONS





# DIMENSIONS

|                                                           |                                                                            |                  |                                      | Pov | /er                                         |                  |                                                                                    |                 |                      |
|-----------------------------------------------------------|----------------------------------------------------------------------------|------------------|--------------------------------------|-----|---------------------------------------------|------------------|------------------------------------------------------------------------------------|-----------------|--------------------