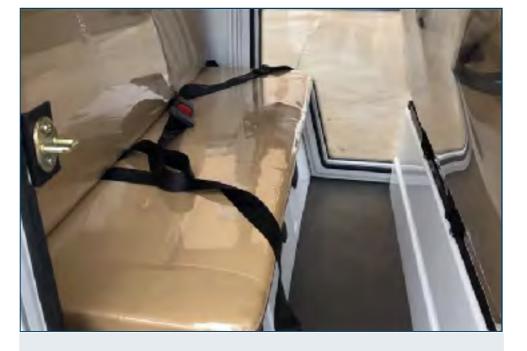

#### **4-SAFETY BELT**

with three-point safety belts in the front seats and two-point safety belts in the rear seats. (Customized Feature)