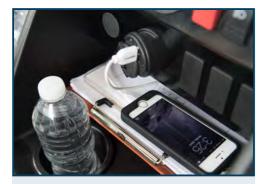

### **DETAILS**

**Dual USB Port** 

With a dual USB port on your carts, you can provide golfers that added touch of keeping their phones charged

ACCELERATOR / BRAKE PEDAL

The accelerator is on the right.

Thebrake is on the left.

**Explicitly Digital SpeedoMeter** 

With Excellent LED warning lights, Gauges battery power, and Saves ride time and length.

STORAGE COMPARTMENT

dual-sized storage compartment, room for more items like keys and mobile devices.