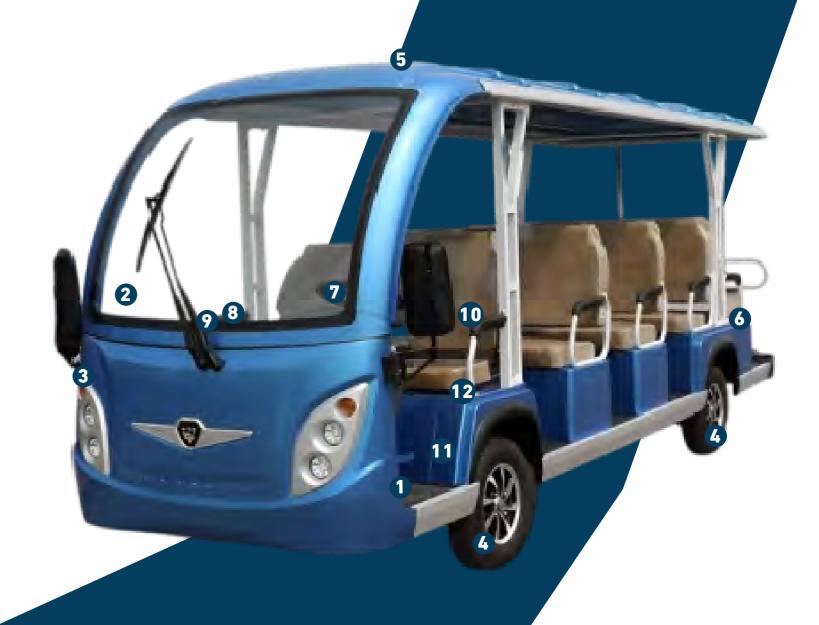

# FEATURES

Pedals

Integrating acceleration, brake and parking together. Braking distance is adjustable.

2

LAMINATED WINDSHIELD

UNIQUELY RESISTANT TO THE ELEMENTS AND WILL NOT RUST OR CORRODE OVER TIME 3

LED HEADLIGHTS

HIGH BEAM-LOW BEAM-DAYTIME RUNNING

4

WHEEL

14" ALLOY WHEEL RIMS WITH COLOR MATCHING

5

INJECTION MOULDED CANOPY

UNIQUELY RESISTANT TO THE ELEMENTS AND WILL NOT RUST OR CORRODE OVER TIME 6

IUKAGE

AUTOMOTIVE STYLE DASH WITH ROOM FOR MORE ACCESSORIES

7

STEERING WHEEL

AUTOMOTIVE, MULTIFUNCTIONAL STEERING WHEEL

8

USB PORT

USB CHARGERS KEEP YOU CHARGED ON THE GO

0

**DIGITAL SPEEDOMETER** 

WITH EXCELLENT LED WARNING LIGHTS, GAUGES BATTERY POWER, AND SAVES RIDE TIME AND LENGTH 10

**REAR FLIP SEAT** 

THE REAR SEAT ALSO FLIPS OUT TO REVEAL A RUGGED BED TEXTURE AND SPACE FOR MOVING YOUR FAVORITE GEAR

11

COMFOR

UNIQUE STYLE, COMFORT GRIP, AND ENOUGH LEG ROOM TO ENJOY YOUR RIDE AND DRIVING EXPERIENCE 12

**9** S

WIDEST,MOST ERGONOMIC CONTOURED SEAT