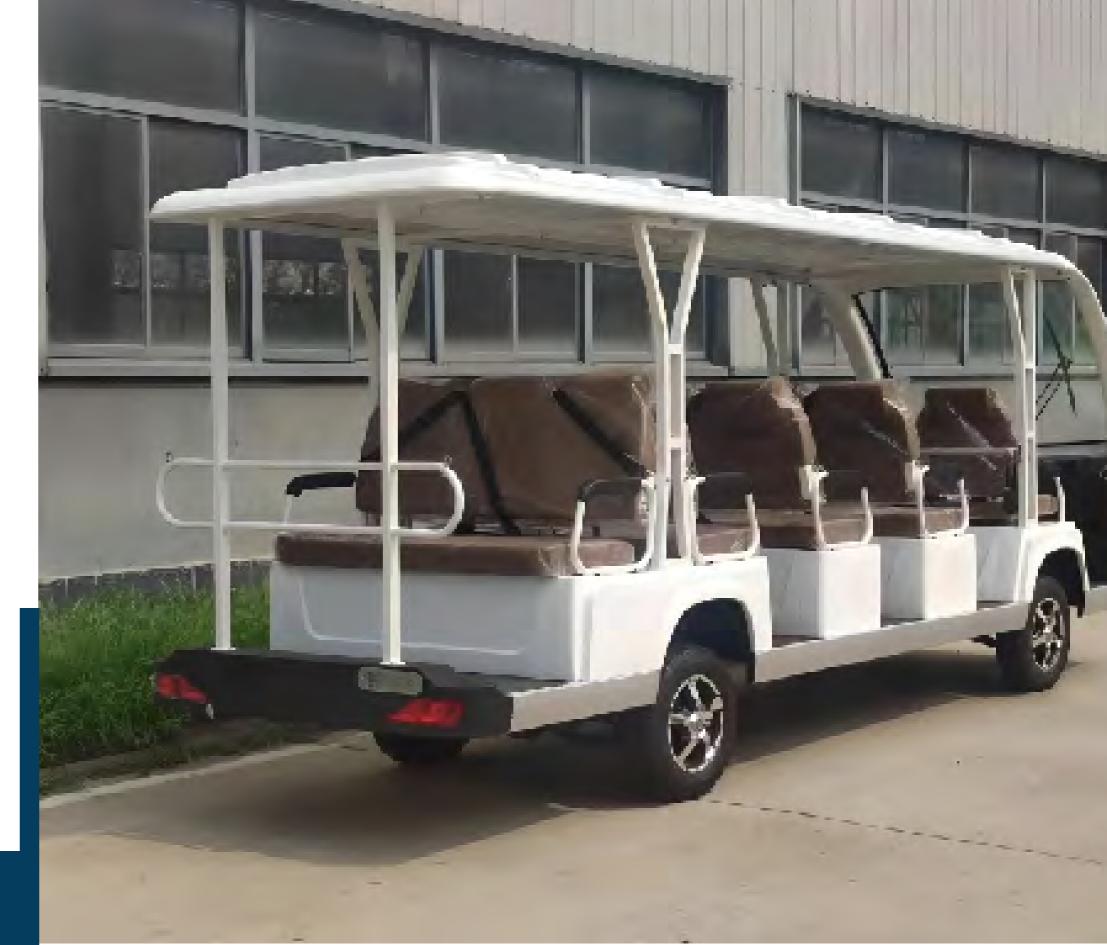

# DIMENSIONS

|                                                           |                                                                            |                  |                                      | Pov | /er                                         |                  |                                                                                    |                 |                      |
|-----------------------------------------------------------|----------------------------------------------------------------------------|------------------|--------------------------------------|-----|---------------------------------------------|------------------|------------------------------------------------------------------------------------|-----------------|----------------------|
| Motor                                                     | Batteries                                                                  |                  | Controller                           |     | ırger                                       | Overall Size     |                                                                                    | Min.Clearance   | Driving Range        |
| 48V/5KW AC motor                                          | Huge capacity deep cycle<br>lead-acid battery 210 AH<br>6V/piece 12 pieces |                  | Enpower brand                        |     | d charger                                   | 5180×1510×2125mm |                                                                                    | 160 mm          | 70-80km              |
| Net Weight                                                | Loading F                                                                  |                  | orward speed Brai                    |     | ng dist                                     | Turning ra       | dius (                                                                             | Climbing Abilit | y Recharge Time      |
| 900 kgs                                                   | 14 People                                                                  |                  | 28-30km/h 4                          |     | .5                                          | 5.5m             |                                                                                    | 15%             | 8-10hours            |
| Steering & Suspension                                     |                                                                            |                  |                                      |     |                                             |                  |                                                                                    |                 |                      |
| Self-compensati<br>steering P                             |                                                                            | Front Suspension |                                      |     | Rear Suspension Independent rear suspension |                  | <b>Turning Radius</b><br>5.5 Meters                                                |                 |                      |
| Brakes                                                    |                                                                            |                  |                                      |     |                                             |                  |                                                                                    |                 |                      |
| <b>Brakes</b> Self-Adjusting, Four Wheel dics brake + EMB |                                                                            |                  | Park Brake Foot actuated, 3-position |     |                                             |                  | Braking System  Front disk +rear drum ,double circuit hydraulic brake + hand brake |                 |                      |
| Body & Tires                                              |                                                                            |                  |                                      |     |                                             |                  |                                                                                    |                 |                      |
| Body and Finish                                           | Tires                                                                      |                  | Cargo box size(L*W*H) W              |     | Whe                                         | eelbase          | ase Ground Clearance                                                               |                 | Tread                |
| Painted TP0                                               | Auto tyre 165R13C,<br>aluminium hub                                        |                  | 2500mm*1500mm*1350mm                 |     | 16:01                                       |                  | 160 mm                                                                             |                 | Front 900/Rear1000mm |
| Total Vehicle Weight                                      |                                                                            |                  | Frame Type                           |     | Floor                                       |                  |                                                                                    | Loading         |                      |
| 2000 kgs                                                  |                                                                            | Aluminum         |                                      |     | Resin synthesis anti-slip rubber mat        |                  | 14 Passengers                                                                      |                 |                      |