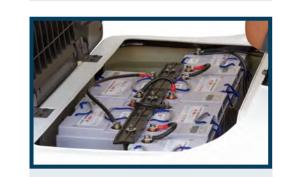

# DIMENSIONS

|                                                           |                                                                            |                  |                                      | Pov | /er                                         |                  |                                                                                    |                 |                      |
|-----------------------------------------------------------|----------------------------------------------------------------------------|------------------|--------------------------------------|-----|---------------------------------------------|------------------|------------------------------------------------------------------------------------|-----------------|----------------------|
| Motor                                                     | Batteries                                                                  |                  | Controller                           |     | ırger                                       | Overall Size     |                                                                                    | Min.Clearance   | Driving Range        |
| 48V/5KW AC motor                                          | Huge capacity deep cycle<br>lead-acid battery 210 AH<br>6V/piece 12 pieces |                  | Enpower brand                        |     | d charger                                   | 5180×1510×2125mm |                                                                                    | 160 mm          | 70-80km              |
| Net Weight                                                | Loading F                                                                  |                  | orward speed Brai                    |     | ng dist                                     | Turning ra       | dius (                                                                             | Climbing Abilit | y Recharge Time      |
| 900 kgs                                                   | 14 People                                                                  |                  | 28-30km/h 4                          |     | .5                                          | 5.5m             |                                                                                    | 15%             | 8-10hours            |
| Steering & Suspension                                     |                                                                            |                  |                                      |     |                                             |                  |                                                                                    |                 |                      |
| Self-compensati<br>steering P                             |                                                                            | Front Suspension |                                      |     | Rear Suspension Independent rear suspension |                  | <b>Turning Radius</b><br>5.5 Meters                                                |                 |                      |
| Brakes                                                    |                                                                            |                  |                                      |     |                                             |                  |                                                                                    |                 |                      |
| <b>Brakes</b> Self-Adjusting, Four Wheel dics brake + EMB |                                                                            |                  | Park Brake Foot actuated, 3-position |     |                                             |                  | Braking System  Front disk +rear drum ,double circuit hydraulic brake + hand brake |                 |                      |
| Body & Tires                                              |                                                                            |                  |                                      |     |                                             |                  |                                                                                    |                 |                      |
| Body and Finish                                           | Tires                                                                      |                  | Cargo box size(L*W*H) W              |     | Whe                                         | eelbase          | ase Ground Clearance                                                               |                 | Tread                |
| Painted TP0                                               | Auto tyre 165R13C,<br>aluminium hub                                        |                  | 2500mm*1500mm*1350mm                 |     | 16:01                                       |                  | 160 mm                                                                             |                 | Front 900/Rear1000mm |
| Total Vehicle Weight                                      |                                                                            |                  | Frame Type                           |     | Floor                                       |                  |                                                                                    | Loading         |                      |
| 2000 kgs                                                  |                                                                            | Aluminum         |                                      |     | Resin synthesis anti-slip rubber mat        |                  | 14 Passengers                                                                      |                 |                      |